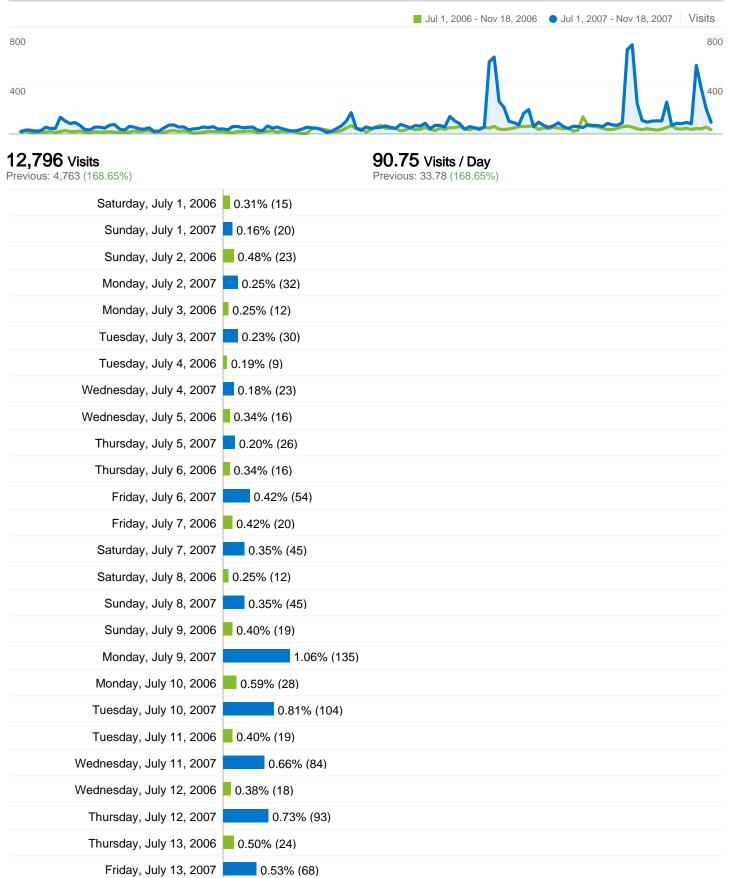

## www.nutcan.com Visits for all visitors

## Jul 1, 2007 - Nov 18, 2007

previous: Jul 1, 2006 - Nov 18, 2006

| Friday, July 14, 2006    | 0.29% (14) |
|--------------------------|------------|
| Saturday, July 14, 2007  | 0.27% (35) |
| Saturday, July 15, 2006  | 0.21% (10) |
| Sunday, July 15, 2007    | 0.26% (33) |
| Sunday, July 16, 2006    | 0.40% (19) |
| Monday, July 16, 2007    | 0.43% (55) |
| Monday, July 17, 2006    | 0.31% (15) |
| Tuesday, July 17, 2007   | 0.43% (55) |
| Tuesday, July 18, 2006   | 0.34% (16) |
| Wednesday, July 18, 2007 | 0.37% (47) |
| Wednesday, July 19, 2006 | 0.40% (19) |
| Thursday, July 19, 2007  | 0.55% (71) |
| Thursday, July 20, 2006  | 0.31% (15) |
| Friday, July 20, 2007    | 0.59% (76) |
| Friday, July 21, 2006    | 0.25% (12) |
| Saturday, July 21, 2007  | 0.31% (40) |
| Saturday, July 22, 2006  | 0.31% (15) |
| Sunday, July 22, 2007    | 0.24% (31) |
| Sunday, July 23, 2006    | 0.29% (14) |
| Monday, July 23, 2007    | 0.48% (61) |
| Monday, July 24, 2006    | 0.50% (24) |
| Tuesday, July 24, 2007   | 0.43% (55) |
| Tuesday, July 25, 2006   | 0.38% (18) |
| Wednesday, July 25, 2007 | 0.33% (42) |
| Wednesday, July 26, 2006 | 0.50% (24) |
| Thursday, July 26, 2007  | 0.30% (38) |
| Thursday, July 27, 2006  | 0.55% (26) |
| Friday, July 27, 2007    | 0.39% (50) |
| Friday, July 28, 2006    | 0.31% (15) |
| Saturday, July 28, 2007  | 0.16% (21) |
| Saturday, July 29, 2006  | 0.38% (18) |
| Sunday, July 29, 2007    | 0.18% (23) |
| Sunday, July 30, 2006    | 0.25% (12) |
| Monday, July 30, 2007    | 0.38% (48) |
| Monday, July 31, 2006    | 0.48% (23) |
|                          |            |